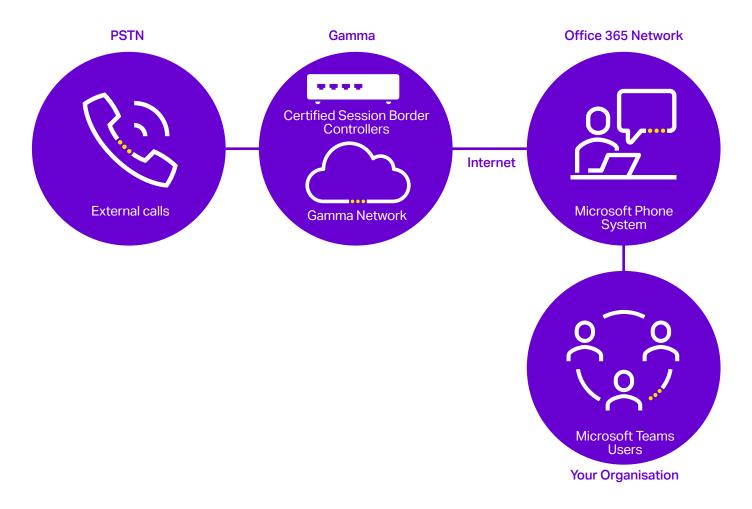

#### Microsoft Teams - Direct Routing

Enable full voice capability natively into Microsoft Teams, as an alternative to Microsoft calling plans and without the need for on-premise hardware. Teams - Direct Routing from Gamma utilises Microsoft certified Session Border Controllers (SBCs) to deliver better value, greater flexibility, increased functionality and support for migration, all as a cloud-based service.

Teams - Direct Routing provides connectivity to your Microsoft Team's tenant enabling full PSTN breakout on the public telephone network. Connection from Microsoft Teams to our network is via an IP connection (for example Gamma Broadband or Ethernet) and is delivered as an end-to-end service with high availability.