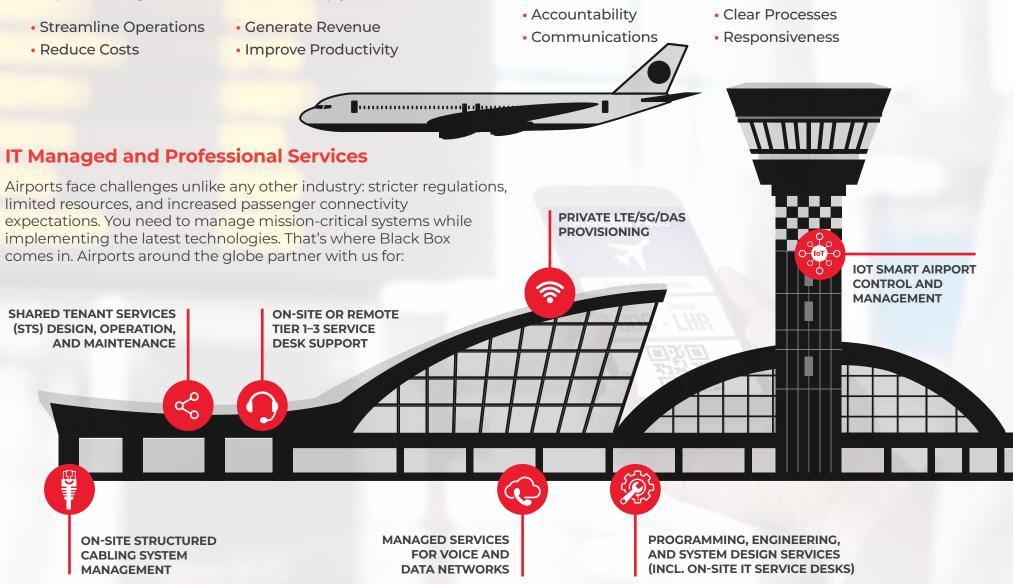

## **Transformative Managed Service Solutions for Airports**

Dramatically improve your airport communications with technology solutions and services from Black Box. We understand the important role smart technology and high-performance networks play in accelerating **DIGITAL TRANSFORMATION** and providing **PREDICTABLE USER EXPERIENCES** for employees, airport tenants, and passengers.

Join your peers at some of the largest airports in the world and leverage our deep experience and understanding of airport business functions to optimize IT infrastructure and operations. To efficiently provide services, Black Box solutions are built on well-defined service management plans, expandable templates, and standardized, repeatable processes.

## **The Program Approach**

As your partner, Black Box will work closely with you to help you define and assess your operational goals and develop a plan on how best to achieve them. From straightforward technology to complex staffing needs, Black Box can help you: To ensure alignment of IT and a sound business strategy, we use industry-leading management practices such as ISO and ITIL. To effectively address the technologically advanced requirements of secure and efficient operations, our program approach incorporates: