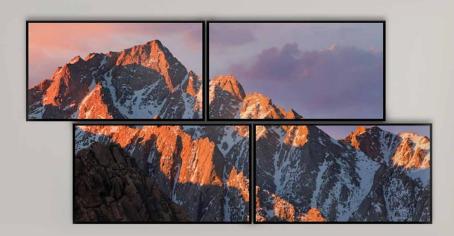

#### **Freely Scale and Position**

Create individually-shaped signage video wall designs with display video sources freely scaled and positioned,