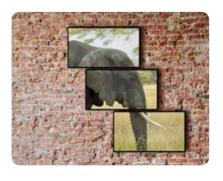

#### **Distortion-free Display**

VideoPlex4000 enlarges video across several screens and compensates for