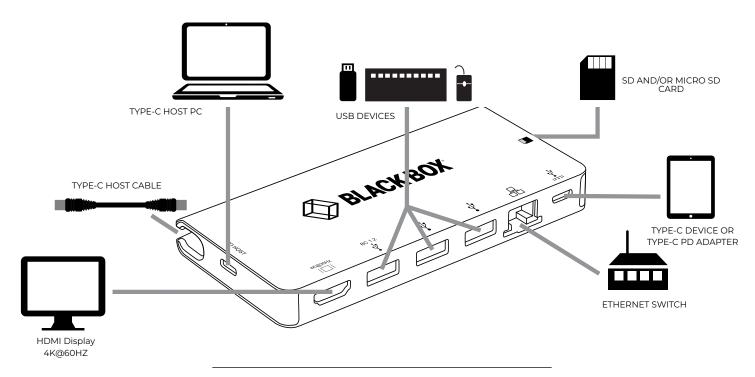

## Connection Diagram

Connect your laptop to multiple devices with the USB Docking Station.

USBC2000-R2 features a short USB-C cable for connecting to the host device, two USB-C ports for data and PD charging, an HDMI video port for resolutions up to 4K @ 60 Hz, three super-speed USB 3.0 type A ports, a Gigabit RJ-45 LAN port, and Micro SD and SD/MMC slots. The mini dock is compatible with laptops and mobile devices supporting DisplayPort alternate mode 1.4 (DP Alt Mode 1.4).