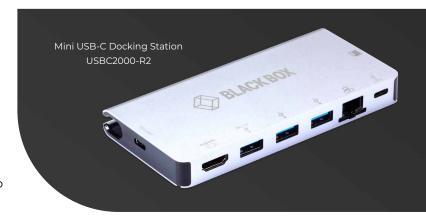

USBC2000-R2 features a short USB-C cable for connecting to the host device, two USB-C ports for data and PD charging, an HDMI video port for resolutions up to 4K @ 60 Hz, three super-speed USB 3.0 type A ports, a Gigabit RJ-45 LAN port, and Micro SD and SD/MMC slots. The mini dock is compatible with laptops and mobile devices supporting DisplayPort alternate mode 1.4 (DP Alt Mode 1.4).

#### Create a Full Desktop Experience

Connect USB devices, a 4K HDMI monitor, keyboard/ mouse, and micro SD cards through the USB-C port of a laptop, smartphone, or tablet.