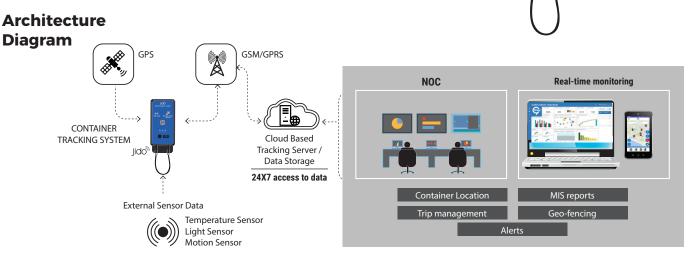

### Get Complete Control of Your Logistics

JIDO is a flexible GPS tracking and security solution for the transportation and logistics industry. With JIDO, you gain 24/7 access and control over the status of your containers, trailers, freight wagons, or other shipments in transit and storage.

Real-time, event-based alerts enable rapid response to system failures, unauthorized use, and other critical issues that can jeopardise valuable assets. In addition, JIDO can obtain sensor-based cargo information, including temperature, humidity, door lock status, and other useful telematics data.

Through all of this advanced functionality, JIDO provides full protection of valuable in-storage assets in terminals and real-time, end-to-end visualization of moving containers on vessels, long-haul trucks, freight trains, and commercial transport.

#### **Reliable, Real-Time Freight Tracking**

Obtain precise GPS location data, with an accuracy of 2.5 m CEP, for moving assets on sea, road, and rail as well as stationary containers in terminals.

#### **Full Security with Built-in Sensors**

Built-in sensors send out immediate alerts for any temperature and humidity change, load movement, lock manipulation, door opening, and much more.

#### **Seamless Connectivity**

Dual SIM card support ensures permanent connectivity using multiple network providers. Use Wi-Fi or Bluetooth connectivity to latch on to the ship's network router during deep-sea transport.

#### **Geo-fencing and Reporting**

JIDO - GPS Freight tracking

device (T63)

Easily create geofences, routes, stops, and zones and get intelligent MIS reports via the user-friendly, map-based web interface.