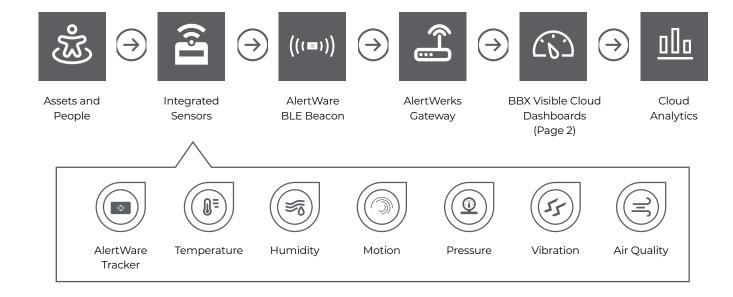

### **BBX VISIBLE - Operator-centric IoT Monitoring**

Compatible with all major IoT cloud systems, BBX VISIBLE IoT Cloud dashboards are designed while keeping the users in mind. The modular design of BBX VISIBLE allows the user to choosing important modules as building blocks, and place them on the top. Modules in BBX VISIBLE include People, Assets, Air Quality, Equipment, Solar Energy, Illumination, Electrical Energy, and Water. The Alerts Section is on the main dashboard, which can come from either people in distress or malfunctioning asset and equipment.

#### Dashboard

The BBX VISIBLE Modular Dashboard visualizes and highlights the most important metrics based on your priorities.

Whether there is an SOS from a person, any malfunctioning asset or if there is an abnormal change in air quality inside the building due to high carbon dioxide levels - BBX VISIBLE enables you to quickly react based on automated alerts.