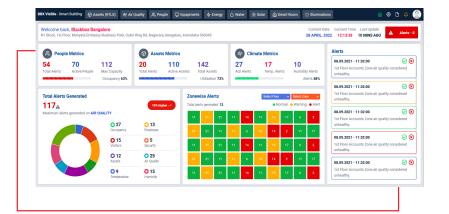

#### **BBX VISIBLE People Module**

As with all modules, the most important metrices at the top of the module overview page. In the People Module, zone-wise analytics of each of the floors is diplayed prominently and intuitively.

Other metrics include occupancy of each of the rooms and areas, employee productivity, visitor management, security monitoring, and monitoring facility upkeep and maintenance.

There is so much more: To learn about various available sensors, beacons, and dashboards, visit blackbox.com > or download the BBX VISIBLE Brochure >