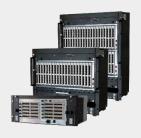

# DKM Proprietary KVM Matrix Switching

DKM is a proprietary (non-IP) high-performance KVM matrix switching platform that allows cross-point switching and extension of up to 4K video, peripheral, audio, and serial signals. The multilevel redundancy of the DKM family offers high reliability for 24/7 operation in critical environments.