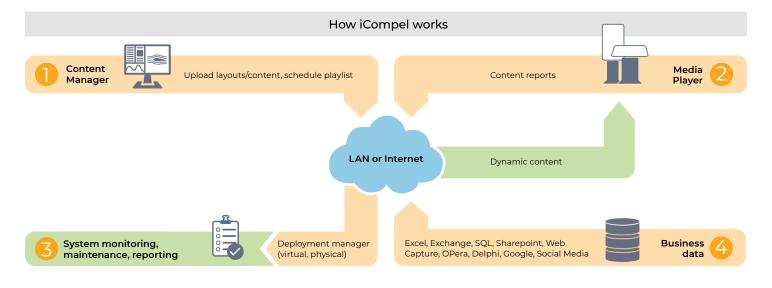

Best of all, iCompel is an appliance based solution that comes with all software pre-installed, free updates and no ongoing subscription or licensing fees. Users can install iCompel publishers and subscribers on a network and manage them via a browser from any PC, Mac® or on a LAN or WAN. The drag-and-drop layout editor makes it easy to generate multimedia layouts and the scheduling functionality ensures users get their message to their target audience at the right time.