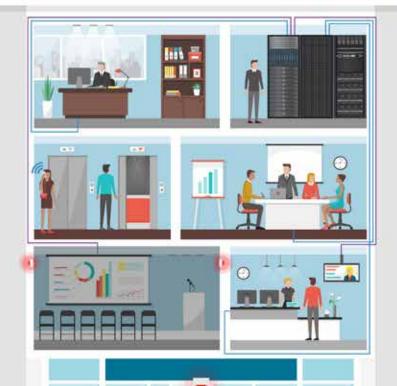

# SECURITY/ACCESS CONTROL

Ensure safety and security with badge readers, IoT sensors, PoE cameras, and more.

#### WAYFINDING

Bluetooth-enabled beacons and sensors help people navigate the building and find open conference rooms.

### **UTILIZATION SENSORS**

Manage spaces and people with sensors that monitor occupancy, hand washing compliance, body temperatures, and more.

#### WIRELESS CONNECTIVITY

Count on our expertise in DAS, Wi-Fi, CBRS, and small cells for wireless that supports users and IoT.

#### STRUCTURED CABLING

The right infrastructure will support users, IoT, and PoE devices for years to come.