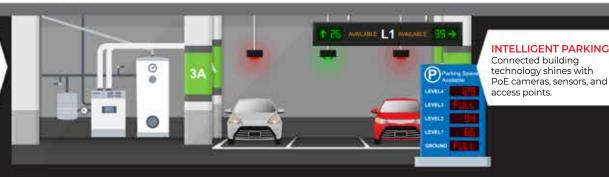

### **MAINTENANCE**

Sensors alert you when there is a failure or maintenance is needed.

## PREDICTIVE