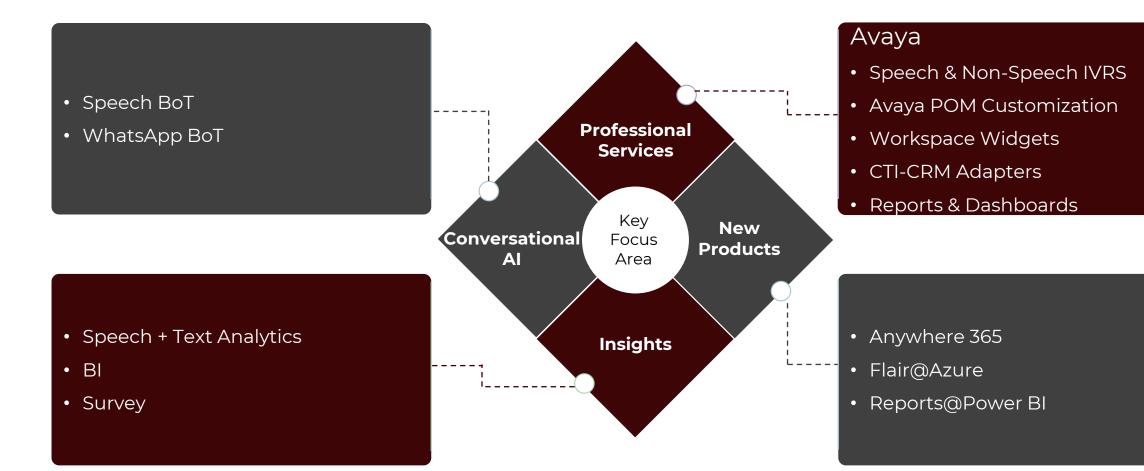

# **Global Solutions** Integration

# We provide end-to-end digital infrastructure solutions and services

- Service desk
- Support services
- Augmenting staff

- App development & integration •
- Field & dispatch services
- Project deployment
- Consulting & design

# Through our enterprise networking solutions, we deliver highperformance, secure, and scalable connectivity

# **Core Networking**