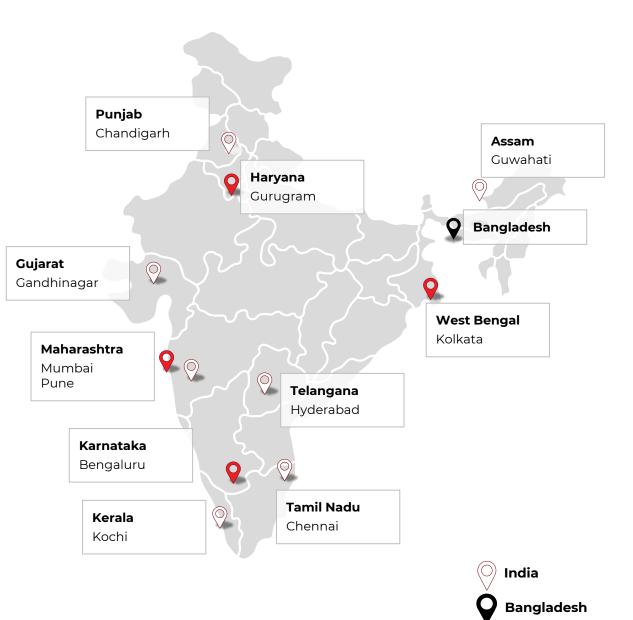

# India spread

- 15+ offices in India
- Distribution Network of 50+ System
  Integrators, Channel Partners and Dealers
- Major delivery centers across Mumbai, Delhi, Bengaluru, Kolkata, UP, Rajasthan, Andhra Pradesh and Kerala