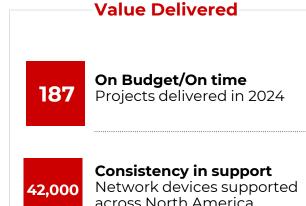

## Value Delivered

66%

**On Budget/On time** Estimated \$7M in annual savings; continues to grow as project scales

# Reduction in Costs

Company decreased maintenance time by an estimated 66% compared to previous method

References

66

"Black Box was the only company that delivered a working VNC firmware solution. Their responsiveness throughout development, testing and implementation set them apart." - Manager, Microchip Manufacturer