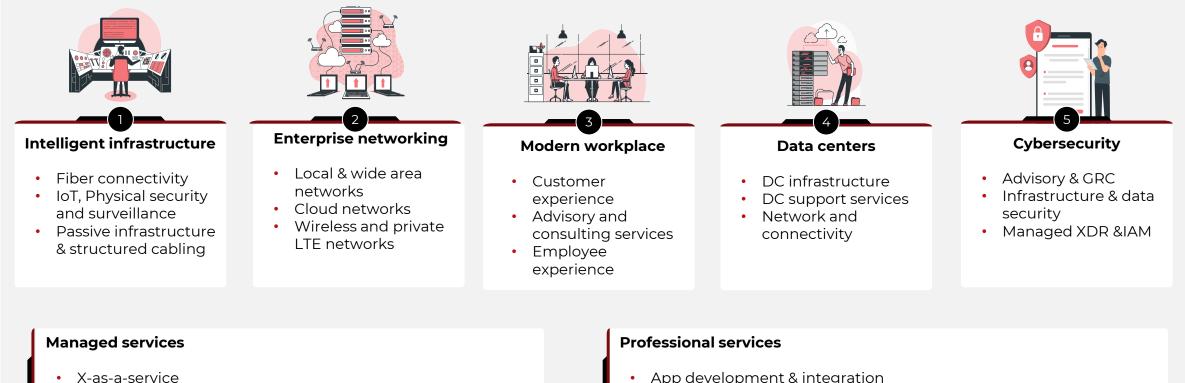

# **Global Solutions** Integration

# We provide end-to-end digital infrastructure solutions and services

- Service desk
- Support services
- Augmenting staff

- App development & integration •
- Field & dispatch services
- Project deployment
- Consulting & design