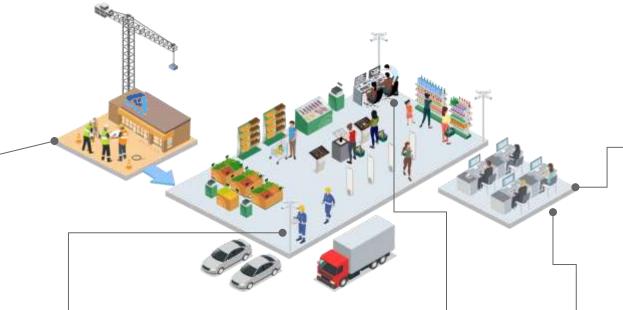

# Through our secure & connect solutions, we create trusted infrastructure for smarter buildings

# **Building Management System**

- BMS integration
- Equipment control & monitoring
- Field sensor & applications

# Life Safety & Protection

- Fire alarm systems
- Smoke & heat detection
- Fire suppression
- Evacuation controls

# **Physical Security & Analytics**

Access control systems (ID cards, biometrics)

COMMSCOPE

- CCTV & video surveillance
- Intrusion & Perimeter detection
- Security analytics & Al

# Parking Management System

- Barrier gates & ticketing
- License Plate Recognition (LPR)
- Occupancy sensors & Smart payment systems

\*Logos are the property of their respective owners

Visitor access control