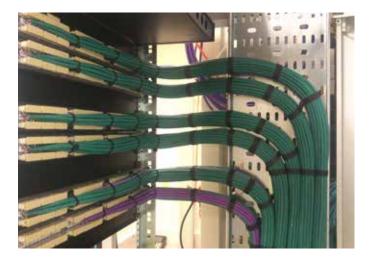

#### **SOLUTION by Black Box:**

Structured Cabling Expertise: Black Box provided extensive structured cabling expertise, including cabling for client devices, Wi-Fi, CCTV, fiber optics, and other networking components through their Enterprise Networking Solutions.

Efficient Integration: Black Box's structured cabling expertise facilitated the integration of network infrastructure across diverse campuses, helping standardize network practices and configurations.