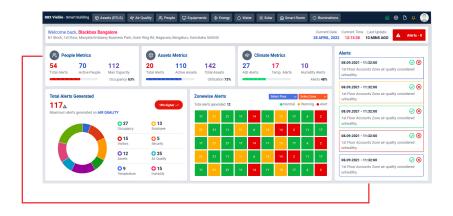

#### Dashboard

The BBX VISIBLE Modular Dashboard visualizes and highlights the most important metrics based on your priorities.

Whether there is an SOS from a person, any malfunctioning asset or if there is an abnormal change in air quality inside the building due to high carbon dioxide levels - BBX VISIBLE enables you to quickly react based on automated alerts.

The Alerts Section is on the main dashboard, which can come from either people in distress or malfunctioning asset and equipment.

SOS Alerts - 10