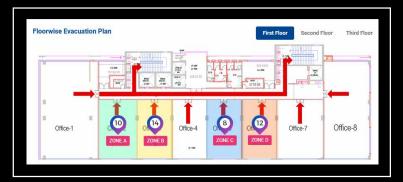

#### BBX VISIBLE Mustering and Emergency Evacuation Module

During any emergencies, evacuation is the primary safety drill that becomes urgent. RTLS based evacuation system on BBX VISIBLE dashboards helps the rescue team locate any person left in any of the corners of the building, locate the person, and save lifes.