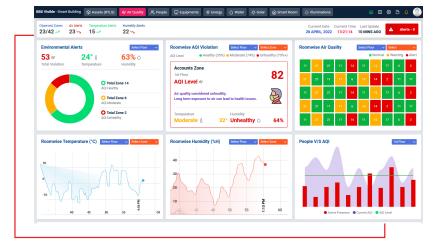

#### **BBX VISIBLE Air Quality Index Module**

Managing air quality of workplaces and customer areas is becoming increasingly important for safety and productivity reasons.

Office buildings, retail stores, factory floors, and hospitals are just some examples where air quality needs to be monitored in real time.

On top of that, temperature and humidity management is essential for warehouses and food processing.