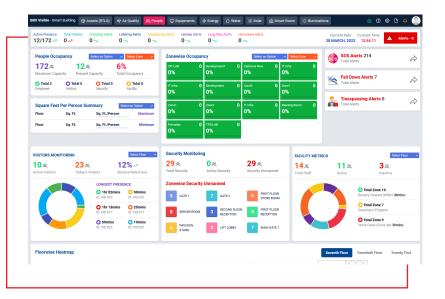

#### **BBX VISIBLE People Module**

As with all modules, the most important metrices at the top of the module overview page. In the People Module, zone-wise analytics of each of the floors is diplayed prominently and intuitively.

Other metrics include occupancy of each of the rooms and areas, employee productivity, visitor management, security monitoring, and monitoring facility upkeep and maintenance.