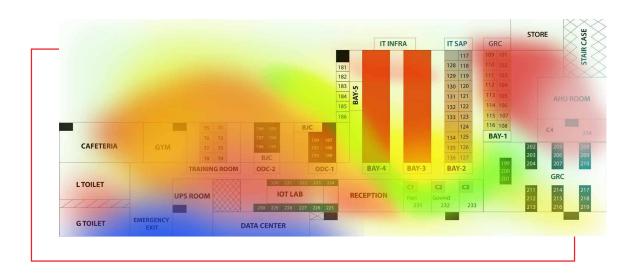

#### **BBX VISIBLE Air Quality Index Module**

Managing air quality of workplaces and customer areas is becoming increasingly important for safety and productivity reasons.

Office buildings, retail stores, factory floors, and hospitals are just some examples where air quality needs to be monitored in real time.

On top of that, temperature and humidity management is essential for warehouses and food processing.