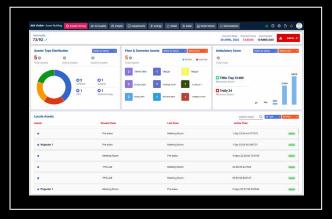

#### **BBX VISIBLE People Module**

As with all modules, the most important metrices at the top of the module overview page. In the People Module, zone-wise analytics of each of the floors is diplayed prominently and intuitively.

Other metrics include occupancy of each of the rooms and areas, employee productivity, visitor management, security monitoring, and monitoring facility upkeep and maintenance.

#### **BBX VISIBLE Asset Module**

Location of assets in real time, management of their utilization, maintenance of assets and equipment for predictive maintenance are the key features of this module.

This module allows operators to locate movable and ambulatory assets at a single click.